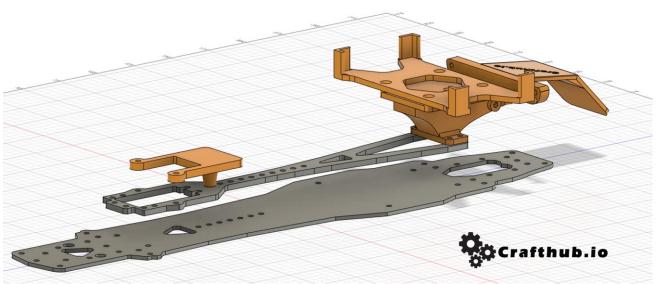

### What is contained in this kit?

Parts list of this kit

| Red   | ABS or more durable material such as Colorfabb HT |          |                  |
|-------|---------------------------------------------------|----------|------------------|
| Green | PLA                                               |          |                  |
| Blue  | Adobe Illustrater AI PDF                          |          |                  |
|       |                                                   |          |                  |
|       | File Name                                         | Material | PrintoutQuantity |
| 1     | BatteryCase.stl                                   | Red      | 1                |
| 2     | BatteryMount.stl                                  | Red      | 1                |
| 3     | BatteryMountBase.stl                              | Red      | 1                |
| 5     | ESC mount.stl                                     | Red      | 1                |
| 4     | GyroMount.stl                                     | Red      | 1                |

### Construction manual

1,

1. Print out all parts with appropriate material. This kit we strongly recommend to use Colorfabb HT firament.

2,

Remove M6\*23mm post and install Battery mount Base

Add Battery mount M3\*6 Countersunk screw

3

Install battery case. This time you had better to set the battery strap belt.

4

Install Gyro mount

Bolt on a ESC plate on Dumper Stay