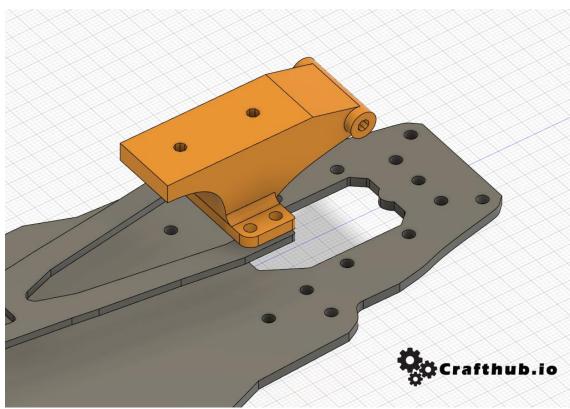

### Construction manual

1,

1. Print out all parts with appropriate material. This kit we strongly recommend to use Colorfabb HT firament.

2,

Remove M6\*23mm post and install Battery mount Base

Add Battery mount M3\*6 Countersunk screw