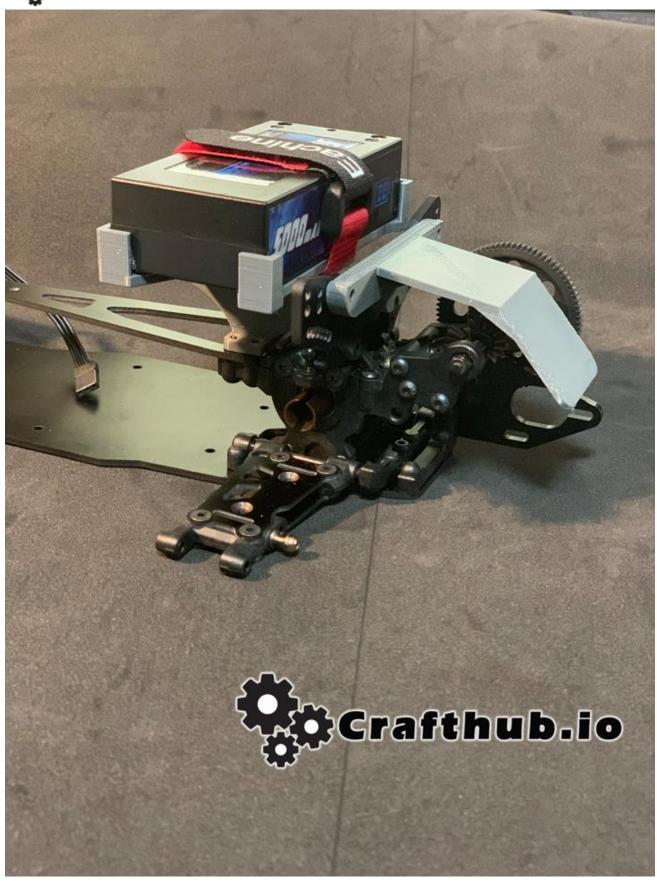

3

Install battery case. This time you had better to set the battery strap belt.

4

Install Gyro mount

Bolt on a ESC plate on Dumper Stay