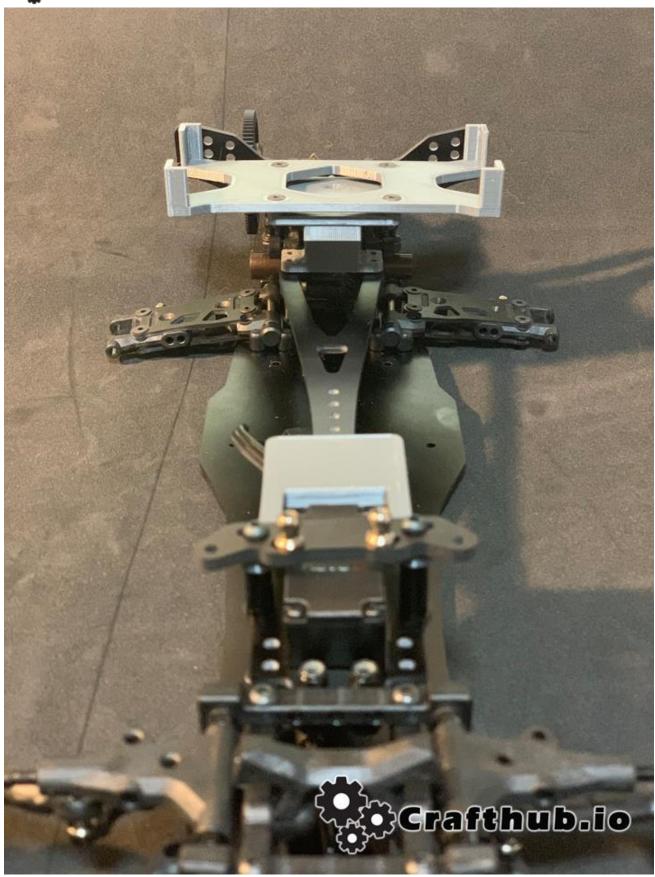

### ForSakuraD5s Battery high mount kit.

This kit is a Battery high mount kit for SakuraD5s chassis. For More high rear wheel traction, lift up chassis CG will make real roll when the vehicle turn.

### Construction manual

1,

1. Print out all parts with appropriate material. This kit we strongly recommend to use Colorfabb HT firament.

2,

Remove M6\*23mm post and install Battery mount Base

Add Battery mount M3\*6 Countersunk screw

3

Install battery case. This time you had better to set the battery strap belt.

4

Install Gyro mount

Bolt on a ESC plate on Dumper Stay