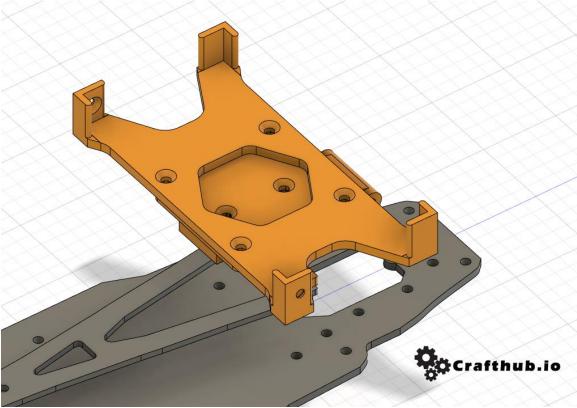

3

Install battery case. This time you had better to set the battery strap belt.

4

Install Gyro mount

Bolt on a ESC plate on Dumper Stay