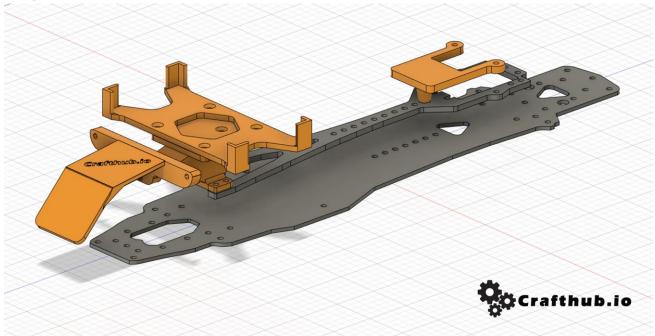

### What is contained in this kit?

Parts list of this kit

| Red   | ABS or more durable material such as Colorfabb HT |          |                  |
|-------|---------------------------------------------------|----------|------------------|
| Green | PLA                                               |          |                  |
| Blue  | Adobe Illustrater AI PDF                          |          |                  |
|       |                                                   |          |                  |
|       | File Name                                         | Material | PrintoutQuantity |
| 1     | BatteryCase.stl                                   | Red      | 1                |
| 2     | BatteryMount.stl                                  | Red      | 1                |
| 3     | BatteryMountBase.stl                              | Red      | 1                |
| 5     | ESC mount.stl                                     | Red      | 1                |
| 4     | GyroMount.stl                                     | Red      | 1                |

### Construction manual

1,

1. Print out all parts with appropriate material. This kit we strongly recommend to use Colorfabb HT firament.

2,

Remove M6\*23mm post and install Battery mount Base

Add Battery mount M3\*6 Countersunk screw

3

Install battery case. This time you had better to set the battery strap belt.

4

Install Gyro mount

Bolt on a ESC plate on Dumper Stay