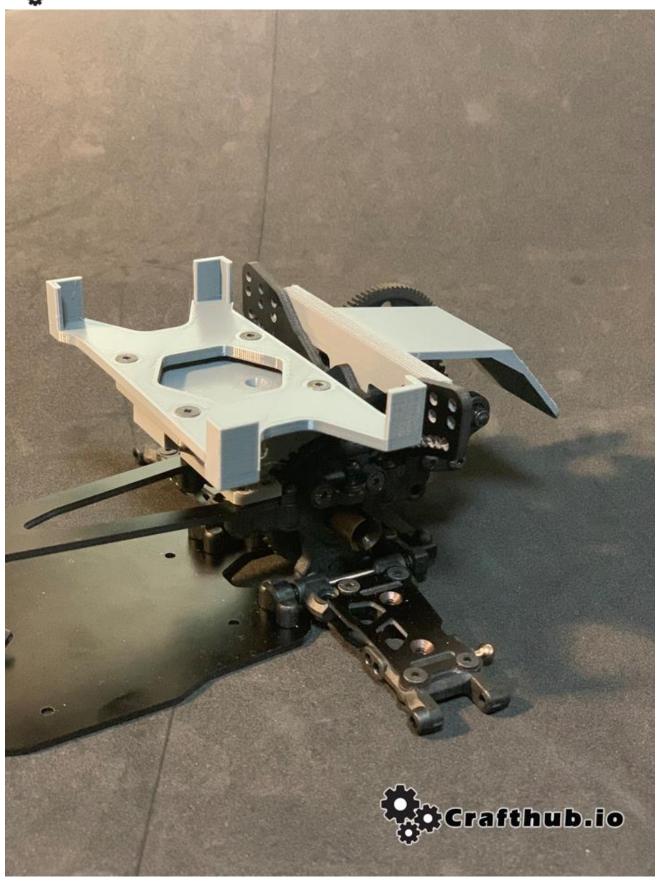

### Construction manual

1,

1. Print out all parts with appropriate material. This kit we strongly recommend to use Colorfabb HT firament.

2,

Remove M6\*23mm post and install Battery mount Base

Add Battery mount M3\*6 Countersunk screw

3

Install battery case. This time you had better to set the battery strap belt.

4

Install Gyro mount

Bolt on a ESC plate on Dumper Stay

### Caution

Depend on an ESC, the ESC may hit the body. You might be decide you use ESC or Not.