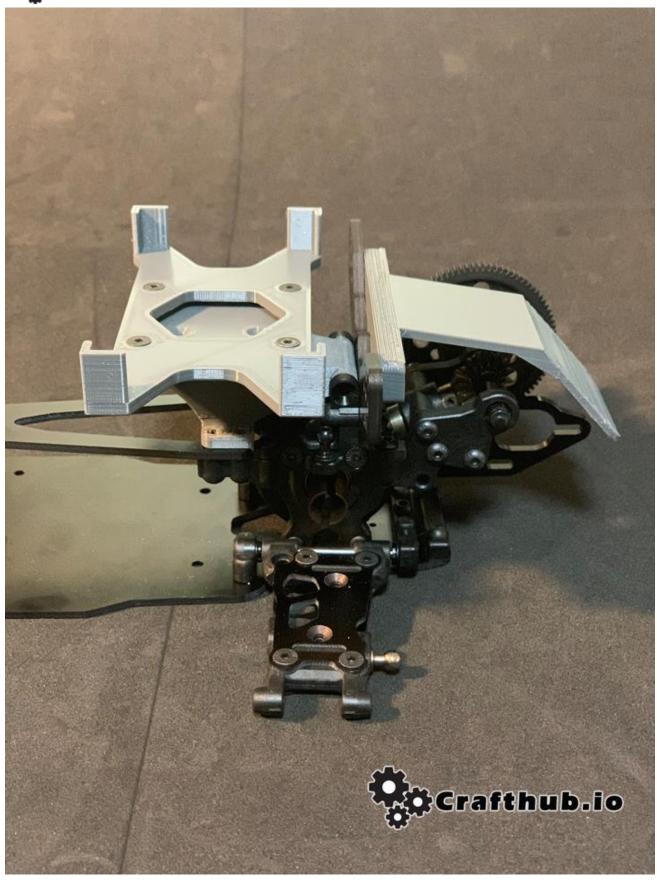

### **Future**

- Design for 1/10 scale SakuraD5s.
- You don't need any modification, even make a hole in genuine chassis.
- · High mount Battery case (Short type)
- ESCmount on the moter

### Construction manual

1,

1. Print out all parts with appropriate material. This kit we strongly recommend to use Colorfabb HT firament.

2,

Remove M6\*23mm post and install Battery mount Base

Add Battery mount M3\*6 Countersunk screw