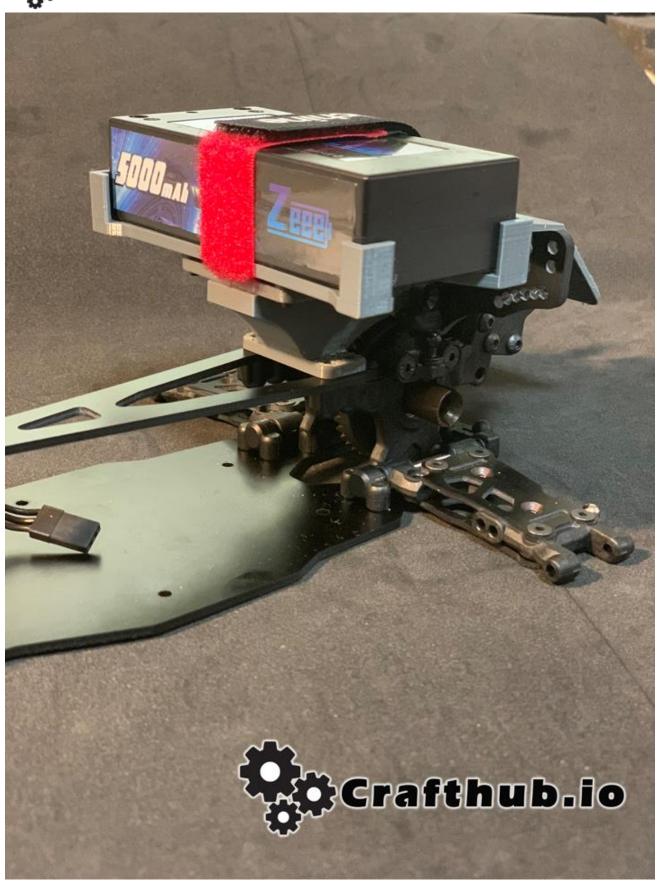

3

Install battery case. This time you had better to set the battery strap belt.

4

Install Gyro mount

Bolt on a ESC plate on Dumper Stay