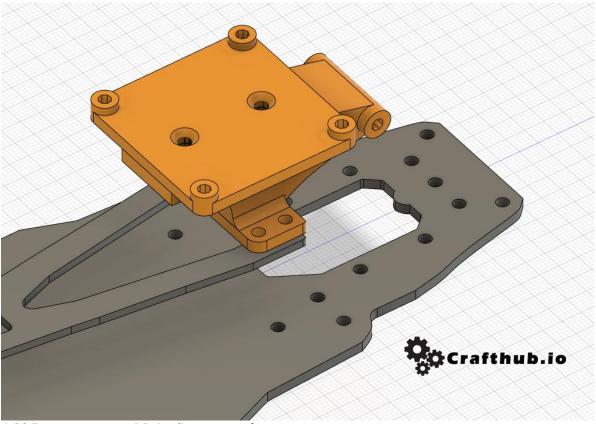

3

Install battery case. This time you had better to set the battery strap belt.

4

Install Gyro mount

Bolt on a ESC plate on Dumper Stay