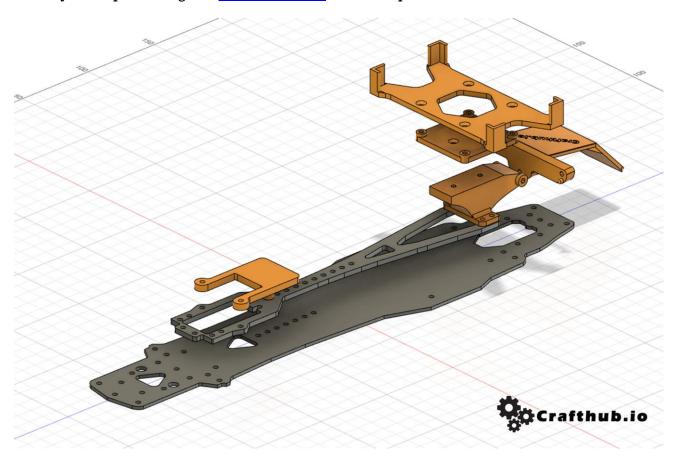

### ForSakuraD5s Battery high mount kit.

This kit is a Battery high mount kit for SakuraD5s chassis. For More high rear wheel traction, lift up chassis CG will make real roll when the vehicle turn.

### **Future**

- Design for 1/10 scale SakuraD5s.
- You don't need any modification, even make a hole in genuine chassis.
- · High mount Battery case (Short type)
- ESCmount on the moter

### What is contained in this kit?

Parts list of this kit

| Red   | ABS or more durable material such as Colorfabb HT |          |                  |
|-------|---------------------------------------------------|----------|------------------|
| Green | PLA                                               |          |                  |
| Blue  | Adobe Illustrater AI PDF                          |          |                  |
|       |                                                   |          |                  |
|       | File Name                                         | Material | PrintoutQuantity |
| 1     | BatteryCase.stl                                   | Red      | 1                |
| 2     | BatteryMount.stl                                  | Red      | 1                |
| 3     | BatteryMountBase.stl                              | Red      | 1                |
| 5     | ESC mount.stl                                     | Red      | 1                |
| 4     | GyroMount.stl                                     | Red      | 1                |